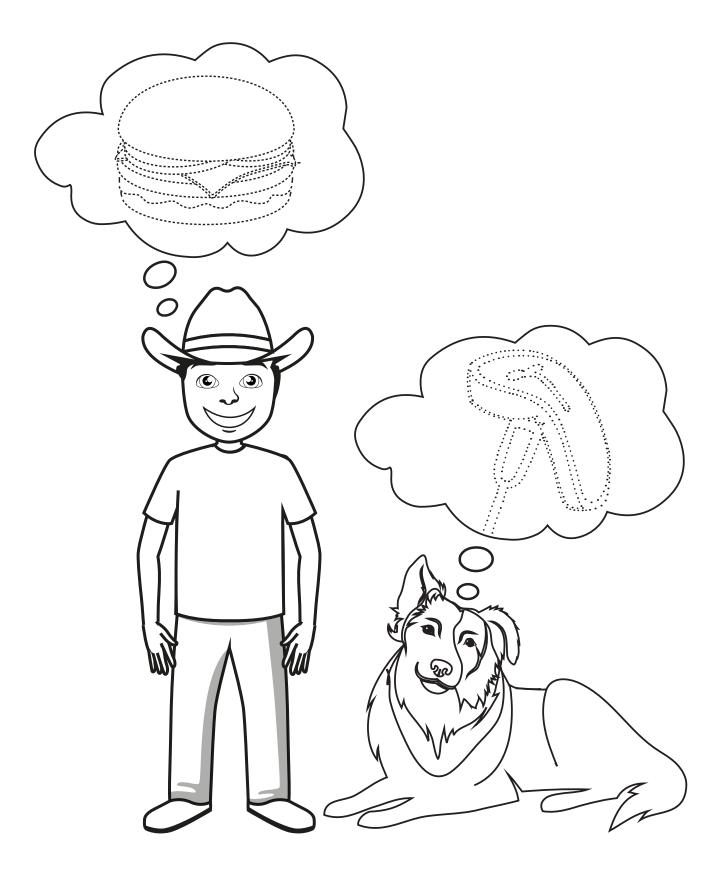

## www.beefitswhatsfordinner.com

Mother cows and their calves eat grass in pastures. Cows graze and watch over their calves.

Beef gives people an important nutrient called protein. Protein helps you grow strong and after a long day helping his Dad on the ranch Timmy and his dog Gus are hungry for a food with lots of protein. Can you connect the dots to see what they are craving?