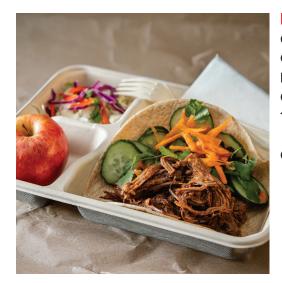

## Beef Bahn Mi Wrap

Category Total Portions Portion Size(s) Meal Components Entree 30 1 each

ts 2 oz eq M/MA, 2 oz eq grain, <sup>1</sup>/<sub>8</sub> cup red/orange vegetable, <sup>1</sup>/<sub>4</sub> cup other vegetable

| INGREDIENTS                              |
|------------------------------------------|
| Chili-soy braised beef, cooked, shredded |
| Carrots, fresh, shredded                 |
| Rice wine vinegar, seasoned              |
| Cucumber, fresh, whole unpared           |
| 10" Whole grain-rich tortilla            |
| (at least 2 oz eq grain each)            |
| Cilantro, fresh, chopped                 |
|                                          |

## DIRECTIONS

- Cook and prepare beef according to recipe. CCP: Heat to 165°F or higher for 15 seconds. Hold at 140°F or higher.
- 2. Drain carrots if water is pooling in the packaging. Place carrots and vinegar in a plastic food grade container. Using gloved hands, massage carrots with vinegar. Place in refrigerator for 15 minutes.
- 3. Remove from refrigerator and stir. CCP: Hold at 41°F or lower.
- 4. Thinly slice cucumbers. Makes 1 qt 3 1/2 cups. CCP: Hold at 41°F or lower.
- 5. Place 1/2 cup (#8 scoop or 4 fl oz spoodle 3.4 oz weight) chili-soy braised beef in the center of each tortilla.
- 6. Top with 1/4 cup (2 fl oz spoodle) sliced cucumber, 1/8 cup (1 fl oz spoodle) seasoned carrots and 1 Tbsp cilantro.
- 7. Roll into a wrap.
- 8. Serve 1 wrap. May wrap in food grade sandwich paper and cut in half for appealing presentation.